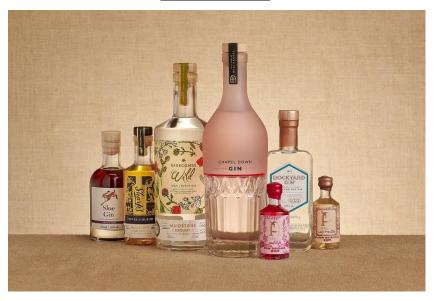

## • Maidstone Distillery Sharps Toffee Liqueur - 20cl

No ingredients or nutritional information listed on products.

## • Maidstone Distillery Ranscombe Wild Gin - 70cl

No ingredients or nutritional information listed on products.

### Chapel Down Pinot Noir Gin – 70cl

No ingredients or nutritional information listed on products.

## Anno Candlelight Pink Rhubarb Rum – 5cl

No ingredients or nutritional information listed on products.

### Chatham Dockyard, Dry Gin – 20cl

No ingredients or nutritional information listed on products.